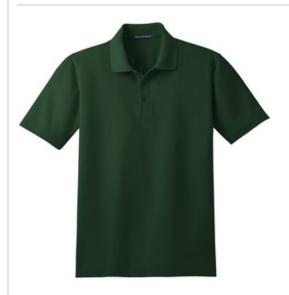

# Port Authority® Tall Stain-Release Polo. TLK510

We've taken our classic silhouette and added superior wrinkle and shrink resistance. Odor-fighting properties help minimize odor. We completed the moisture-wicking polo with a stain-release finish for long-lasting, professional wear.

- 5.6-ounce, 60/40 cotton/poly pique
- Flat knit collar
- 3-button placket with dyed-to-match buttons
- Open hem sleeves
- Side vents

#### **CARE INSTRUCTIONS**

Machine Wash Cold With Like Colors. Do Not Use Fabric Softener. Do Not Bleach. Tumble Dry Low. Warm Iron If Necessary.

front