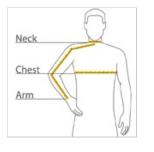

#### CHEST WIDTH

Measure under the arm and around the fullest part of the chest with arms dow n, keeping tape horizontal.

#### NECK

Measure around the fullest part of the neck at the base.

#### ARM

Place hand on hip. Start at the center of the back of the neck and measure across the shoulder, to the elbow, and then dow n to the wrist.

front

back