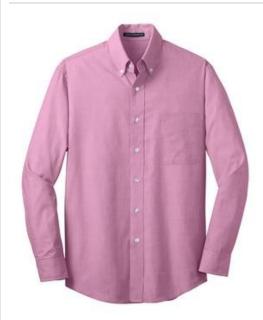

# Port Authority<sup>®</sup> Tall Crosshatch Easy Care Shirt. TLS640

With a beautiful two-color weave--not to mention wrinkle resistance—this poplin shirt has a pleasing texture and truly impresses in the office.

- 3-ounce, 60/40 cotton/poly
- Button-dow n collar
- Back box pleat
- Left chest pocket
- Pearlized buttons
- Mitered adjustable cuffs