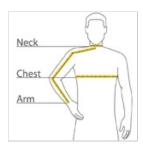

#### HOW TO MEASURE

### CHEST WIDTH

Measure under the arm and around the fullest part of the chest with arms down, keeping tape horizontal.

#### **NECK**

Measure around the fullest part of the neck at the base.

#### ARM

Place hand on hip. Start at the center of the back of the neck and measure across the shoulder, to the elbow, and then down to the wrist