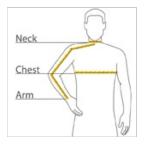

### CHEST WIDTH

Measure under the arm and around the fullest part of the chest with arms dow n, keeping tape horizontal.

### NECK

Measure around the fullest part of the neck at the base.

ARM

Place hand on hip. Start at the center of the back of the neck and measure across the shoulder, to the elbow, and then dow n to the w rist.

#### SIZE CHART

|  |       | LT     | XLT   | 2XLT  | 3XLT  | 4XLT  |
|--|-------|--------|-------|-------|-------|-------|
|  | Chest | 41-43  | 44-46 | 47-49 | 50-53 | 54-57 |
|  | Neck  | 18     | 19    | 20    | 21    | 22    |
|  | Arm   | 36 1/2 | 38    | 39    | 40    | 41    |