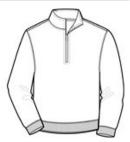

# Sport-Tek<sup>®</sup> Tall 1/4-Zip Sweatshirt. TST253

These durable, colorfast quarter-zips feature a better fit with minimal shrinkage, as well as 2x2 rib knit cuffs and waistband.

- 9-ounce, 65/35 ring spun combed cotton/poly fleece
- Tw ill-taped neck
- 2x2 rib knit cuffs and waistband with spandex