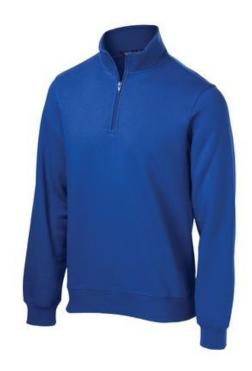

# Sport-Tek<sup>®</sup> Tall 1/4-Zip Sweatshirt. TST253

These durable, colorfast quarter-zips feature a better fit with minimal shrinkage, as well as 2x2 rib knit cuffs and waistband.

- 9-ounce, 65/35 ring spun combed cotton/poly fleece
- Tw ill-taped neck
- 2x2 rib knit cuffs and waistband with spandex