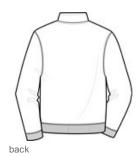

# Sport-Tek<sup>®</sup> Tall 1/4-Zip Sweatshirt. TST253

These durable, colorfast quarter-zips feature a better fit with minimal shrinkage, as well as 2x2 rib knit cuffs and waistband.

- 9-ounce, 65/35 ring spun combed cotton/poly fleece
- Tw ill-taped neck
- 2x2 rib knit cuffs and waistband with spandex