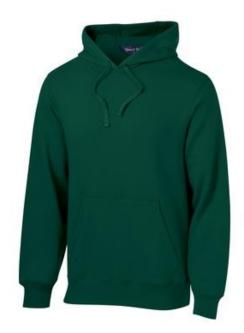

# Sport-Tek $^{\mbox{\scriptsize (R)}}$ Tall Pullover Hooded Sweatshirt. TST254

A proven winner improved with an updated fit, beefier rib knit details and a three-panel hood. It's also colorfast and resists shrinkage.

- 9-ounce, 65/35 ring spun combed cotton/poly fleece
- Tw ill-taped neck
- Dyed-to-match draw cord
- 2x2 rib knit cuffs and hem with spandex
- Fully coverseamed
- Front pouch pocket

\*Please note: This product is transitioning from woven labels to tag-free labels. Your order may contain a combination of both labels

## COLOR INFORMATION

Please note: PMS code information is shown only when an exact match is available.

Athletic Heather PMS 7540C

Black PMS NTR BLACK

Forest Green PMS 553C

Graphite Heather PMS COOL GRAY

True Navy PMS 533C