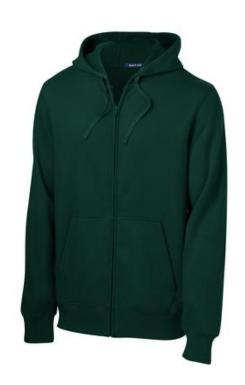

## CLOSEOUT Sport-Tek<sup>®</sup> Tall Full-Zip Hooded Sweatshirt. TST258

A three-panel hood and updated fit make this your go-to favorite.

- 9-ounce, 65/35 ring spun combed cotton/poly fleece
- Tw ill-taped neck
- Dyed-to-match draw cords
- 2x2 rib knit cuffs and waistband with spandex
- Front pouch pockets