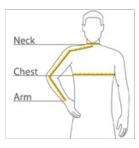

#### HOW TO MEASURE

#### CHEST WIDTH

Measure under the arm and around the fullest part of the chest with arms down, keeping tape horizontal.

#### NECK

Measure around the fullest part of the neck at the base.

# ARM

Place hand on hip. Start at the center of the back of the neck and measure across the shoulder, to the elbow, and then down to the wrist.