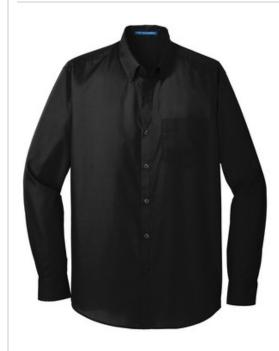

# Port Authority<sup>®</sup> Tall Long Sleeve Carefree Poplin Shirt. TW100

Lightw eight and breathable, our cotton-rich shirts keep their professional edge thanks to a stain-release finish, which releases stains during washing. Budget-friendly and durable, these virtually carefree shirts feature an Easy Care blend and finish. They also color-coordinate with our Core Classic Pique Polos for seamless uniforming.

- 3.3-ounce, 55/45 cotton/poly
- Dyed-to-match buttons
- Button-dow n collar
- Back box pleat
- Left chest pocket
- Rounded adjustable cuffs