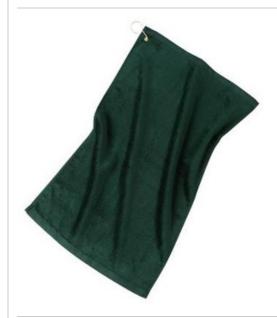

## Port Authority<sup>®</sup> Grommeted Golf Towel. TW51

The luxurious feel and performance of terry velour cleans clubs and keeps your hands dry on the course.

- 100% USA cotton terry velour
- Fully hemmed
- Corner Grommet and hook to hang tow el off bag
- Dimensions: 16" x 26", 3.5 lbs./doz.

## **CARE INSTRUCTIONS**

Machine w ash w  $\operatorname{arm} w$  ith like colors. Do not bleach. Tumble  $\operatorname{dry}$  medium.

front

COLOR INFORMATION

Please note: PMS code information is shown only when an exact match is available.