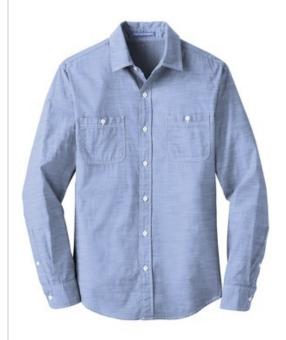

# Port Authority® Slub Chambray Shirt. W380

Washed chambray and off-white contrast stitching give this casual shirt an authentic, laid-back look.

- 3-ounce, 100% cotton slub chambray
- Open collar
- Back shoulder pleats
- Double chest pockets with buttons
- Rounded single-button cuffs