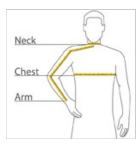

#### HOW TO MEASURE

#### CHEST WIDTH

Measure under the arm and around the fullest part of the chest with arms down, keeping tape horizontal.

#### NECK

Measure around the fullest part of the neck at the base.

#### ΔRM

Place hand on hip. Start at the center of the back of the neck and measure across the shoulder, to the elbow, and then down to the w rist.