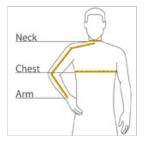

#### HOW TO MEASURE

#### CHEST WIDTH

Measure under the arm and around the fullest part of the chest with arms dow n, keeping tape horizontal.

#### NECK

Measure around the fullest part of the neck at the base.

### ARM

Place hand on hip. Start at the center of the back of the neck and measure across the shoulder, to the elbow, and then dow n to the w rist.

#### SIZE CHART

|       | XS     | S     | М      | L     | XL     | 2XL    | 3XL    | 4XL    |
|-------|--------|-------|--------|-------|--------|--------|--------|--------|
| Chest | 32-34  | 35-37 | 38-40  | 41-43 | 44-46  | 47-49  | 50-53  | 54-57  |
| Neck  | 17     | 17    | 17 1/2 | 18    | 19     | 19 3/4 | 20 1/2 | 21 1/4 |
| Arm   | 30 1/2 | 32    | 34     | 35    | 36 1/2 | 37 1/2 | 38 1/2 | 39 1/2 |