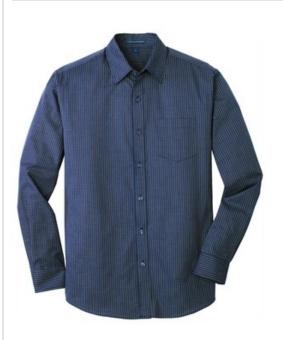

# Port Authority<sup>®</sup> Micro Tattersall Easy Care Shirt. W643

We put a new spin on a traditional pattern with our yarn-dyed micro tattersall. Made from an Easy Care blend, this versatile shirt fights wrinkles, is ideal for everyday wear and is a forw ard-thinking option for corporate uniforming programs.

- 3.5-ounce, 60/40 cotton/poly
- Dyed-to-match buttons
- Versatile collar that can be w orn open or buttoned dow n
- Back shoulder pleats
- Left chest pocket
- Rounded adjustable cuffs

## CARE INSTRUCTIONS

Machine w ash cold w ith like colors. Only non-chlorine bleach w hen needed. Tumble dry low. Warm iron if needed

front