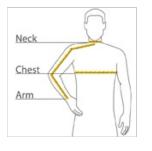

## CHEST WIDTH

Measure under the arm and around the fullest part of the chest with arms dow n, keeping tape horizontal.

## NECK

Measure around the fullest part of the neck at the base.

ARM

Place hand on hip. Start at the center of the back of the neck and measure across the shoulder, to the elbow, and then dow n to the wrist.

#### SIZE CHART

|       | XS          | S           | Μ           | L           | XL          | 2XL         | 3XL         | 4XL         |
|-------|-------------|-------------|-------------|-------------|-------------|-------------|-------------|-------------|
| Chest | 32-34       | 35-37       | 38-40       | 41-43       | 44-46       | 47-49       | 50-53       | 54-57       |
| Neck  | 14 1/2 - 15 | 15 - 15 1/2 | 15 1/2 - 16 | 16 - 16 1/2 | 16 1/2 - 17 | 17 - 17 1/2 | 17 1/2 - 18 | 18 - 18 1/2 |
| Arm   | 30 1/2      | 32          | 34          | 35          | 36 1/2      | 37 1/2      | 38 1/2      | 39 1/2      |