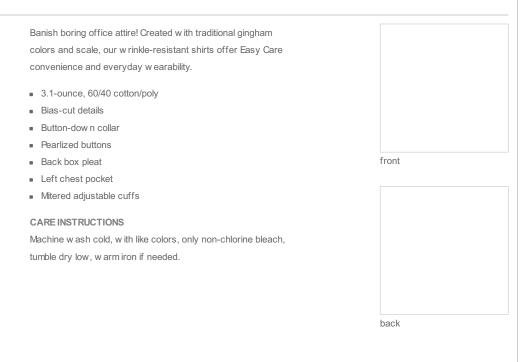

# PORT AUTHORITY.

# Port Authority <sup>®</sup> Broadcloth Gingham Easy Care Shirt W644

HOW TO MEASURE