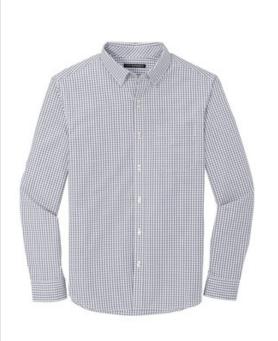

# Port Authority <sup>®</sup> Broadcloth Gingham Easy Care Shirt W644

HOW TO MEASURE

#### COLOR INFORMATION

Please note: PMS code information is shown only when an exact match is available.

Black/ White PMS NTR BLACK С

8C

Gusty Grey/White PMS COOL GREY

Rich Red/ White PMS 207C

True Navy/White