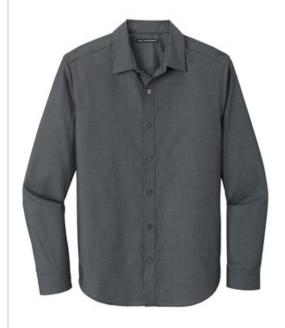

# Port Authority <sup>®</sup> Pincheck Easy Care Shirt W645

A subtle pincheck pattern offers understated texture in these w rinkle-resistant shirts. Eye-catching and easy-to-w ear, they have a refreshing and refined corporate look.

- 3.4-ounce, 60/40 cotton/poly
- Open collar w ith sew n-in stays
- Pearlized buttons
- Mitered adjustable cuffs

#### **CARE INSTRUCTIONS**

Machine w ash cold, w ith like colors, only non-chlorine bleach, tumble dry low, w arm iron if needed.

fron

back