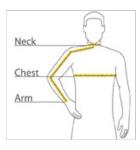

#### HOW TO MEASURE

#### CHEST WIDTH

Measure under the arm and around the fullest part of the chest with arms  $\mbox{dow}\, \mbox{n}$ , keeping tape horizontal.

#### NECK

Measure around the fullest part of the neck at the base.

#### ARM

Place hand on hip. Start at the center of the back of the neck and measure across the shoulder, to the elbow, and then down to the w rist.