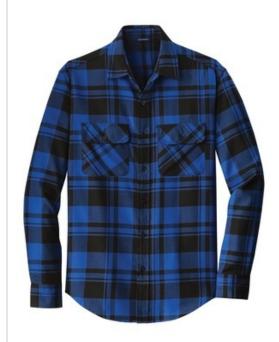

# Port Authority<sup>®</sup> Plaid Flannel Shirt. W668

Our flannel shirt takes laid-back looks to the next level. Ultra soft and just the right w eight, it makes a statement with a classic plaid pattern and casual comfort.

- 4.4-ounce, 60/40 cotton/poly flannel
- Lightly brushed for softness
- Open collar
- Bias-cut back yoke
- Back shoulder pleats
- Double chest pockets with flaps
- Bias-cut pockets
- Rounded adjustable cuffs