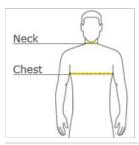

#### HOW TO MEASURE

#### CHEST WIDTH

Measure under the arm and around the fullest part of the chest with arms down, keeping tape horizontal.

#### NECK

Measure around the fullest part of the neck at the base.