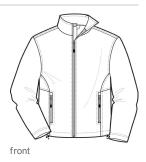

# Port Authority<sup>®</sup> Youth Value Fleece Jacket. Y217

This exceptionally soft, midw eight fleece jacket will keep you warm during everyday excursions and it's offered at an unbeatable price.

- 8.3-ounce, 100% polyester
- Tw ill-taped neck
- Reverse coil zipper
- Chin guard
- Bungee cord zipper pulls
- Front zippered pockets
- Open cuffs