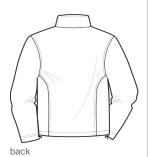

# Port Authority<sup>®</sup> Youth Value Fleece Jacket. Y217

This exceptionally soft, midw eight fleece jacket will keep you warm during everyday excursions and it's offered at an unbeatable price.

- 8.3-ounce, 100% polyester
- Tw ill-taped neck
- Reverse coil zipper
- Chin guard
- Bungee cord zipper pulls
- Front zippered pockets
- Open cuffs