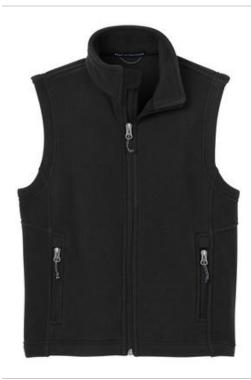

# Port Authority® Youth Value Fleece Vest. Y219

Ready for layering, this super soft, midw eight fleece vest offers great w armth at a great price.

- 8.3-ounce, 100% polyester
- Tw ill-taped neck
- Reverse coil zipper
- Zipper garage
- Knotted zipper pulls
- Tricot-lined armholes
- Front zippered pockets
- No draw cord or toggles at hem