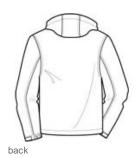

- 100% Teklon<sup>®</sup> nylon shell
- 1.5-ounce polyfill in sleeves

 6.5-ounce, 100% polyester sw eatshirt fabric body and hood lining, 100% polyester sleeve lining

- No draw cord at hood
- Locker loop
- Slash pockets
- Bastic cuffs with adjustable hook and loop closures
- Interior pocket with hook and loop closure
- Port Pockets<sup>™</sup> for easy embroidery access