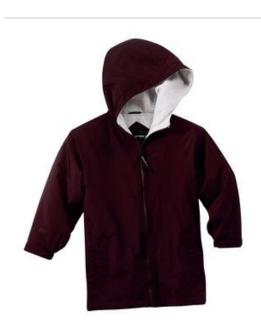

# PORT AUTHORITY.

Port Authority<sup>®</sup> Youth Team Jacket. YJP56

A jacket as spirited as your team. With sporty styling, the nylon shell repels water while the sweatshirt fleece lining in the hood and body provides comfort and warmth.

- 100% Teklon<sup>®</sup> nylon shell
- 1.5-ounce polyfill in sleeves

 6.5-ounce, 100% polyester sw eatshirt fabric body and hood lining, 100% polyester sleeve lining

- No draw cord at hood
- Locker loop
- Slash pockets
- Bastic cuffs with adjustable hook and loop closures
- Interior pocket with hook and loop closure
- Port Pockets<sup>™</sup> for easy embroidery access