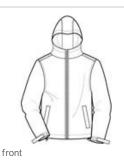

- 100% Teklon<sup>®</sup> nylon shell
- 1.5-ounce polyfill in sleeves

 6.5-ounce, 100% polyester sw eatshirt fabric body and hood lining, 100% polyester sleeve lining

- No draw cord at hood
- Locker loop
- Slash pockets
- Bastic cuffs with adjustable hook and loop closures
- Interior pocket with hook and loop closure
- Port Pockets<sup>™</sup> for easy embroidery access