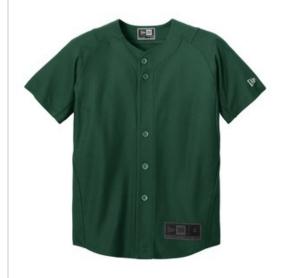

# New Era <sup>®</sup> Youth Diamond Era Full-Button Jersey. YNEA220

Created from the same Diamond Era textured fabric as our iconic baseball caps, this moisture-wicking, snag-resistant jersey is designed for on-field performance, but is also perfect for fans.

- 5.3-ounce, 100% polyester Diamond Era jacquard
- Heat transfer label for tag-free comfort
- Raglan sleeves
- Underarm gussets
- Engraved New Era dyed-to-match buttons
- Buttons placed for ease of embellishment
- Embroidered New Era flag logo on left sleeve
- Shirt tail hem
- Woven New Era jock tag at hem