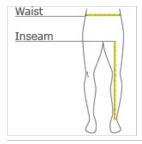

#### HOW TO MEASURE

WAIST

Measure around the smallest part of the natural waist.

## **INSFAM**

Measure a similar style pant that fits well and is the desired length. Measure from the crotch seam to the hem.