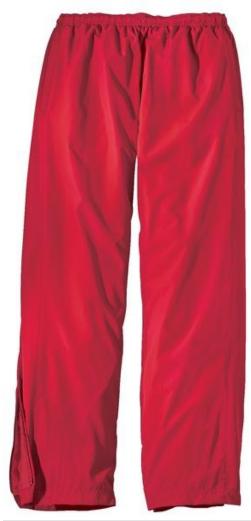

# Sport-Tek<sup>®</sup> Youth Wind Pant. YPST74

Whether w orn alone or w ith a Sport-Tek w ind shirt, these w ater-repellent pants provide lightw eight protection.

- 100% polyester
- 100% polyester mesh lining above knees, poly lining below for easy on/off
- Elastic w aistband w ith draw cord
- Side pockets
- Back pocket w ith hook and loop closure
- Extended leg zippers