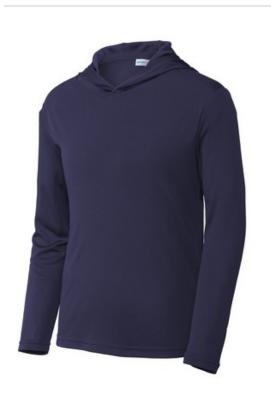

# Sport-Tek <sup>®</sup> Youth PosiCharge <sup>®</sup> Competitor <sup>™</sup> Hooded Pullover. YST358

This lightw eight hooded pullover locks in color and wicks moisture. It¿s versatile enough for year-round w ear.

- 3.8-ounce, 100% polyester interlock with PosiCharge technology
- Removable tag for comfort and relabeling
- Three-panel hood
- Set-in sleeves
- Open cuffs and hem

Due to the nature of 100% polyester performance fabrics, special care must be taken throughout the printing process. CARE INSTRUCTIONS Machine wash cold with like colors. Only non-chlorine bleach. When needed tumble dry low, remove promptly. Cool iron if needed. Do not use softener. Do not dry clean.