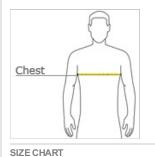

HOW TO MEASURE

## CHEST WIDTH

Measure under the arm and around the fullest part of the chest with arms dow n, keeping tape horizontal.

|       | XS    | S     | M     | L     | XL    |
|-------|-------|-------|-------|-------|-------|
| Size  | 4/5   | 6/8   | 10/12 | 14/16 | 18/20 |
| Chest | 22-24 | 25-27 | 28-30 | 30-32 | 32-34 |