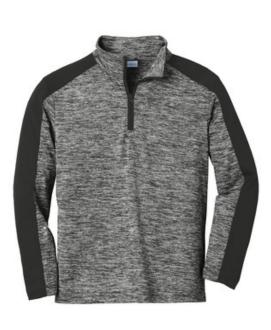

## Sport-Tek <sup>®</sup> Youth PosiCharge <sup>®</sup> Electric Heather Colorblock 1/4-Zip Pullover. YST397

This lightweight pullover locks in color, wicks moisture, resists snags and has an amped up colorblock look. • 4.1-ounce, 100% polyester jersey with PosiCharge technology (Electric Heather) • 4.7-ounce, 100% polyester jersey with PosiCharge technology (solid) Tear-aw ay removable label Cadet collar front Reverse coil zipper Colorblock on shoulders and sleeves . Set-in sleeves Open cuffs and hem CARE INSTRUCTIONS Machine w ash cold w ith like colors: only non-chlorine bleached when needed, tumble dry low, do not use fabric softener, remove promptly, cool iron if necessary, do not dry back clean.