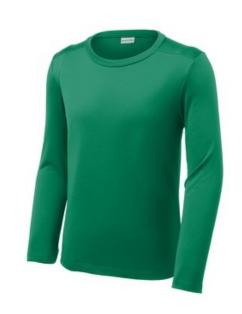

# Sport-Tek <sup>®</sup> Youth Posi-UV<sup>™</sup> Pro Long Sleeve Tee. YST420LS

These high-performance tees have a soft, matte hand and deliver exceptional UV protection, PosiCharge color-locking technology and moisture wicking.

• 4-ounce, 100% polyester interlock with PosiCharge

- technology UPF rating of 50
- Removable tag for comfort and relabeling
- Set-in sleeves

### CARE INSTRUCTIONS

Machine wash cold with like colors. Do not bleach do not use softener. Tumble dry low. Remove promptly. Cool iron on reverse side if needed. Do not dry clean

back

front