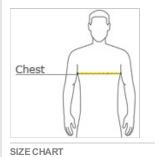

#### HOW TO MEASURE

#### CHEST WIDTH

Measure under the arm and around the fullest part of the chest with arms dow n, keeping tape horizontal.

|       | XS    | S     | м     | L     | XL    |
|-------|-------|-------|-------|-------|-------|
| Size  | 4/5   | 6/8   | 10/12 | 14/16 | 18/20 |
| Chest | 22-24 | 25-27 | 28-30 | 30-32 | 32-34 |