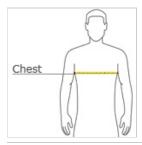

#### HOW TO MEASURE

#### CHEST WIDTH

Measure under the arm and around the fullest part of the chest with arms down, keeping tape horizontal.