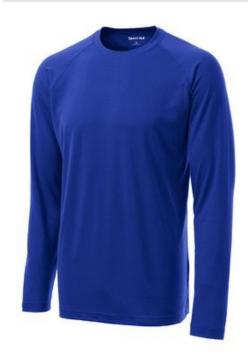

# **DISCONTINUED Sport-Tek® Youth Long Sleeve Ultimate Performance Crew. YST700LS**

A soft cotton hand combines with sweat-wicking, stretchable performance to make training cooler and drier. Raglan sleeves with flatlock stitching add comfort and easy movement.

- 5-ounce, 95/5 poly/spandex jersey
- Loose athletic fit
- Tag-free transfer label
- Raglan sleeves

\*Due to the nature of polyester performance fabrics, special care must be taken throughout the screen printing process.