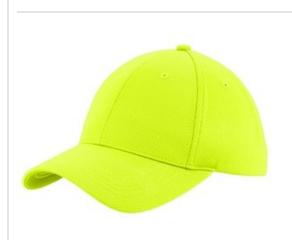

## Sport-Tek<sup>®</sup> Youth PosiCharge<sup>®</sup> RacerMesh<sup>®</sup> Cap. YSTC26

This colorfast cap wicks moisture for breathable comfort and coordinates with our PosiCharge RacerMesh Polos, Tees and Visor.

- Fabric 100% polyester closed-hole flat back mesh with
  PosiCharge technology
- Structure Structured
- Profile Mid
- Closure Hook and loop

If applying sublimation, special care must be taken throughout the process. Contact your decorator for more details. CARE INSTRUCTIONS Hand w ash. Dry flat.