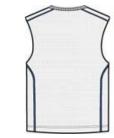

# Sport-Tek



# Sport-Tek<sup>®</sup> Youth PosiCharge<sup>®</sup> Mesh Reversible Sleeveless Tee. YT555

This reversible, moisture-wicking essential has piping on shoulders and side panels. PosiCharge technology keeps colors vibrant.

- 3.2-ounce, 100% polyester mesh with PosiCharge technology
- White mesh reverse with colored piping
- Rib knit neck
- Double-layer construction with open, individually hemmed layers for easy decoration

If applying sublimation, special care must be taken throughout the process. Contact your decorator for more details.

## CARE INSTRUCTIONS

Machine wash cold with like colors, do not use bleach, do not use fabric softener, tumble dry low, remove promptle, cool iron if needed, do not dry clean.



front



### back

#### HOW TO MEASURE



#### CHEST WIDTH

Measure under the arm and around the fullest part of the chest with arms dow n, keeping tape horizontal.

#### SIZE CHART

|       | XS    | S     | М     | L     | XL    |
|-------|-------|-------|-------|-------|-------|
| Size  | 4     | 6/8   | 10/12 | 14/16 | 18/20 |
| Chest | 25-26 | 26-28 | 28-30 | 30-32 | 32-35 |

#### COLOR INFORMATION

Please note: PMS code information is shown only when an exact match is available.