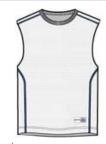

## CARE INSTRUCTIONS

Machine wash cold with like colors, do not use bleach, do not use fabric softener, tumble dry low, remove promptle, cool iron if needed, do not dry clean.

front