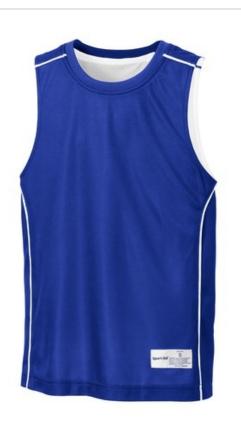

# Sport-Tek<sup>®</sup> Youth PosiCharge<sup>®</sup> Mesh Reversible Sleeveless Tee. YT555

This reversible, moisture-wicking essential has piping on shoulders and side panels. PosiCharge technology keeps colors vibrant.

- 3.2-ounce, 100% polyester mesh with PosiCharge technology
- White mesh reverse with colored piping
- Rib knit neck
- Double-layer construction with open, individually hemmed layers for easy decoration

## CARE INSTRUCTIONS

Machine wash cold with like colors, do not use bleach, do not use fabric softener, tumble dry low, remove promptle, cool iron if needed, do not dry clean.

front