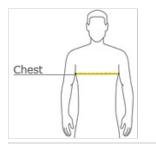

#### HOW TO MEASURE

#### CHEST WIDTH

Measure under the arm and around the fullest part of the chest with arms dow n, keeping tape horizontal.

#### SIZE CHART

|       | XS    | S     | М     | L     | XL    |
|-------|-------|-------|-------|-------|-------|
| Size  | 4     | 6/8   | 10/12 | 14/16 | 18/20 |
| Chest | 25-26 | 26-28 | 28-30 | 30-32 | 32-35 |