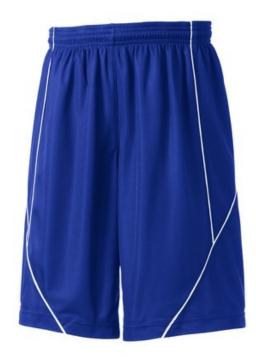

# Sport-Tek $^{\mathbb{R}}$ Youth PosiCharge $^{\mathbb{R}}$ Mesh Reversible Spliced Short. YT565

A roomy reversible, moisture-wicking short that does double duty with spliced piping details. PosiCharge technology offers superior bleed resistance.

- 3.2-ounce, 100% polyester mesh with PosiCharge technology
- White mesh reverse with colored piping
- Double-layer construction with open, individually hemmed layers for easy decoration
- Elastic w aistband
- No draw cord
- 9-inch inseam