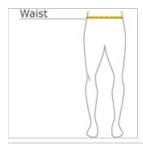

## HOW TO MEASURE

#### WAIST

Measure around the smallest part of the natural waist.