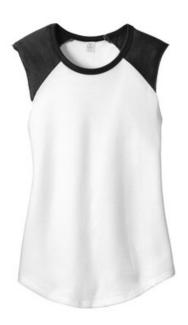

# Alternative Women's Team Player Vintage 50/50 Tee. AA5104

Our super soft Vintage Jersey, now in a sleeveless silhouette with retro color block shoulders and neckline.

- 4.4-ounce, 50/50 cotton/poly
- Classic fit
- Bound neckband
- Raglan sleeves
- Curved hem

Vintage 50/50 fabric infuses each garment with unique character. Please allow for slight color variations.

front

back

## COLOR INFORMATION

 $\label{prop:please} \textbf{Please note: PMS code information is shown only when an exact match is available.}$ 

White/ Black

White/ Red

White/ Vinta

White/ Vintage Royal

Smoke/ Vintage Coal PMS 423 C